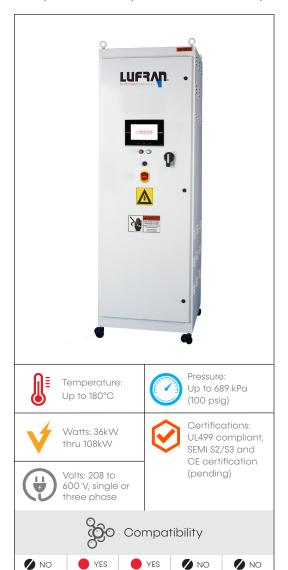

# **Lufran Chemical Series** Heater

Featuring the fusion of two successful products, the Lufran Chemical Series offers the safe heating capabilities of Frontier (inline chemical heater) in a complete turn-key heating system. With stainless steel wetted materials this heater is suitable for either single pass or recirculating applications for heating a variety of chemicals. Offers outstanding performance over a wide range of flow and temperature requirements. A complete high wattage turn-key heating solution.

# Complete (turn-key) System

Only plumbing and main power required

Allows for fast and easy installation

Space saving design minimizes footprint requirements

# Suitable for Chemical Heating

Indirect heating provides an evenly heated surface

Low watt density design reduces surface temperatures and hot spots

Improves chemical longevity and performance for temperature-sensitive chemicals

## Designed for Performance

More available heating power than other inline chemical heaters

Lower mass faster response time

Minimizes fluid pressure drop even at very high flow rates (>60 LPM)

Crevice-free design eliminates dead-zones

### PID Temperature Control

Provides precise and stable temperature for improved process consistency and yields

Minimizes temperature fluctuations with flow rate changes