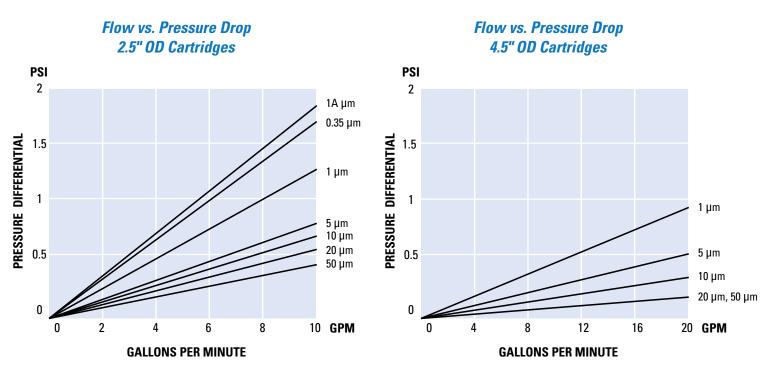

# Filter Removal Efficiency

This chart represents the typical flow rate per 10" cartridge length. The test fluid is water at ambient temperature. Extrapolations for multiple lengths tend to be linear, but as flows increase the differential pressure across the housing becomes more apparent.