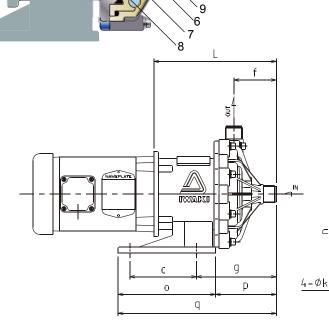

**Dimensions (in inches)** 

| а    | b    | С    | d    | е    | f    | g    | k    | n    | 0    | р    | q     | w    | н    | L    |
|------|------|------|------|------|------|------|------|------|------|------|-------|------|------|------|
| 5.12 | 2.56 | 5.12 | 4.53 | 5.22 | 3.25 | 6.12 | 0.47 | 0.47 | 7.48 | 4.67 | 12.15 | 6.30 | 9.75 | 9.39 |