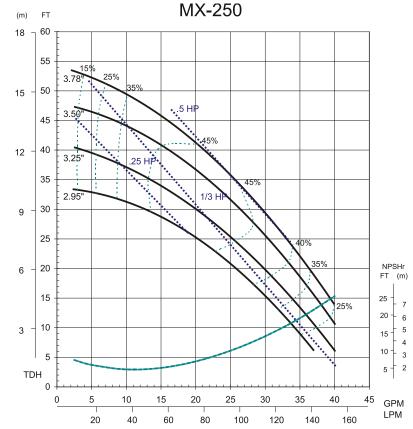

 $\square$ 

Specifications

|                     |                        |          | Specific | Weight (less |  |
|---------------------|------------------------|----------|----------|--------------|--|
| Suction x Discharge | Max Discharge pressure | Max Flow | gravity  | motor)       |  |
| 1" x 1"             | 53 FT.                 | 40 GPM   | 1.0      | 17 lbs       |  |